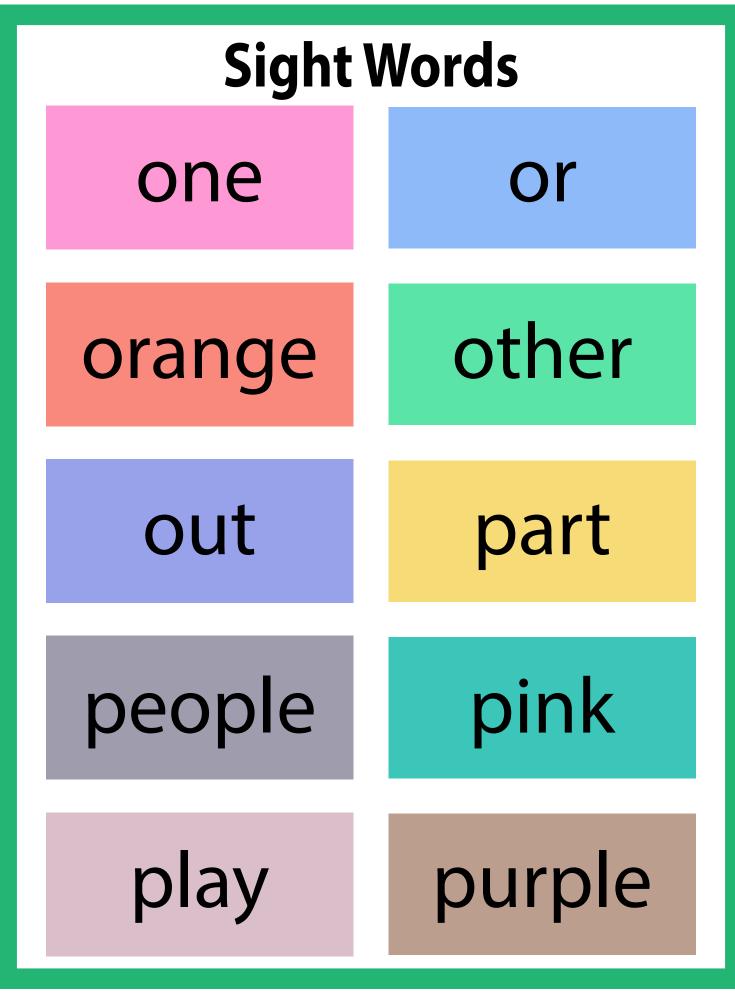

| а      | down*  | it      | part*   | too         |
|--------|--------|---------|---------|-------------|
| about  | each   | its     | people* | two*        |
| all    | find*  | jump*   | pink*   | two*<br>up* |
| am     | first* | like    | play*   | use*        |
| an     | for    | little* | purple* | was         |
| and    | from   | long*   | red*    | water*      |
| are    | funny* | look*   | run*    | way*        |
| as     | get    | made*   | said    | we          |
| at     | go*    | make*   | see*    | were        |
| away   | green* | many*   | she*    | what*       |
| be     | had    | may     | SO      | when        |
| been   | has    | me      | some    | where       |
| big*   | have   | more*   | than    | which       |
| black* | he     | my*     | that    | white*      |
| blue*  | help   | no*     | the     | who         |
| brown* | her    | not     | their   | will        |
| but    | here   | now     | them    | with        |
| by     | him    | number* | then    | word*       |
| call*  | his    | of      | there   | would       |
| can    | how    | on*     | these   | write*      |
| come   |        | one*    | they    | yellow*     |
| could  | if     | or      | this    | you         |
| day*   | in     | orange* | three*  | your        |
| did    | into   | other   | time*   |             |
| do     | is     | out*    | to      |             |