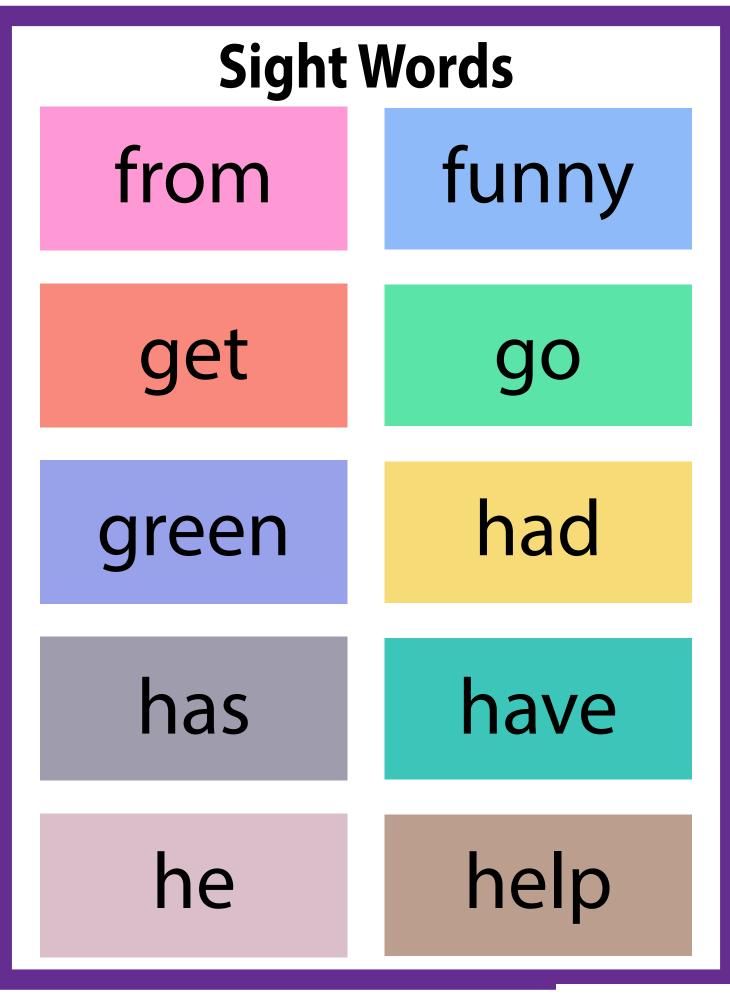

| а      | down*  | it      | part*   | too         |
|--------|--------|---------|---------|-------------|
| about  | each   | its     | people* | two*        |
| all    | find*  | jump*   | pink*   | two*<br>up* |
| am     | first* | like    | play*   | use*        |
| an     | for    | little* | purple* | was         |
| and    | from   | long*   | red*    | water*      |
| are    | funny* | look*   | run*    | way*        |
| as     | get    | made*   | said    | we          |
| at     | go*    | make*   | see*    | were        |
| away   | green* | many*   | she*    | what*       |
| be     | had    | may     | SO      | when        |
| been   | has    | me      | some    | where       |
| big*   | have   | more*   | than    | which       |
| black* | he     | my*     | that    | white*      |
| blue*  | help   | no*     | the     | who         |
| brown* | her    | not     | their   | will        |
| but    | here   | now     | them    | with        |
| by     | him    | number* | then    | word*       |
| call*  | his    | of      | there   | would       |
| can    | how    | on*     | these   | write*      |
| come   |        | one*    | they    | yellow*     |
| could  | if     | or      | this    | you         |
| day*   | in     | orange* | three*  | your        |
| did    | into   | other   | time*   |             |
| do     | is     | out*    | to      |             |