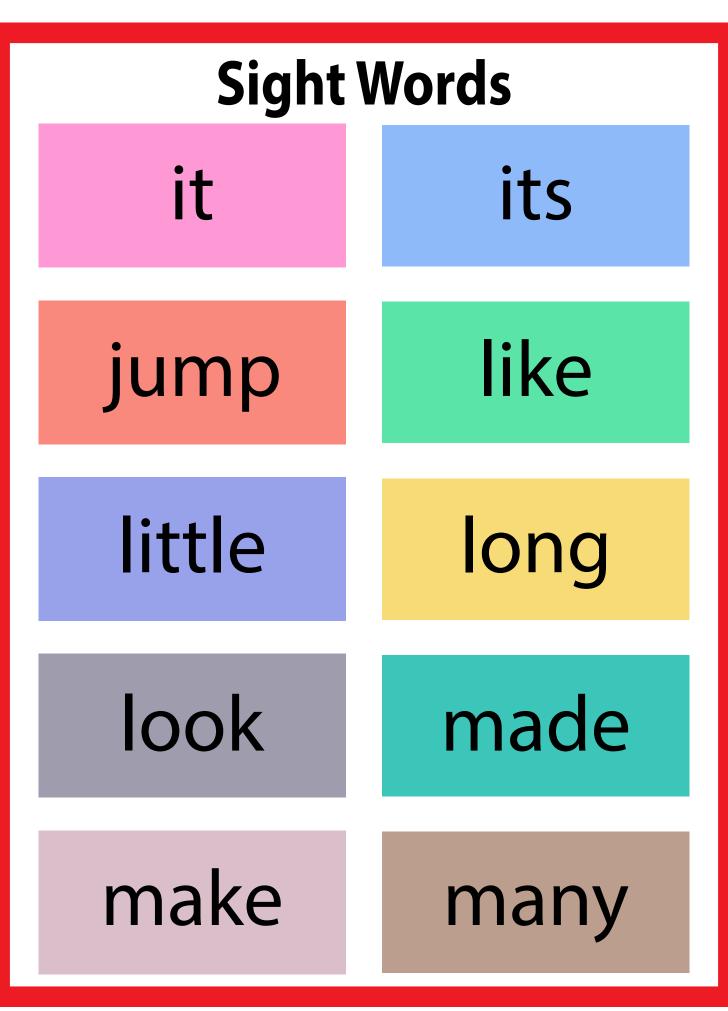

| а      | down*  | it      | part*   | too         |
|--------|--------|---------|---------|-------------|
| about  | each   | its     | people* | two*        |
| all    | find*  | jump*   | pink*   | two*<br>up* |
| am     | first* | like    | play*   | use*        |
| an     | for    | little* | purple* | was         |
| and    | from   | long*   | red*    | water*      |
| are    | funny* | look*   | run*    | way*        |
| as     | get    | made*   | said    | we          |
| at     | go*    | make*   | see*    | were        |
| away   | green* | many*   | she*    | what*       |
| be     | had    | may     | SO      | when        |
| been   | has    | me      | some    | where       |
| big*   | have   | more*   | than    | which       |
| black* | he     | my*     | that    | white*      |
| blue*  | help   | no*     | the     | who         |
| brown* | her    | not     | their   | will        |
| but    | here   | now     | them    | with        |
| by     | him    | number* | then    | word*       |
| call*  | his    | of      | there   | would       |
| can    | how    | on*     | these   | write*      |
| come   |        | one*    | they    | yellow*     |
| could  | if     | or      | this    | you         |
| day*   | in     | orange* | three*  | your        |
| did    | into   | other   | time*   |             |
| do     | is     | out*    | to      |             |