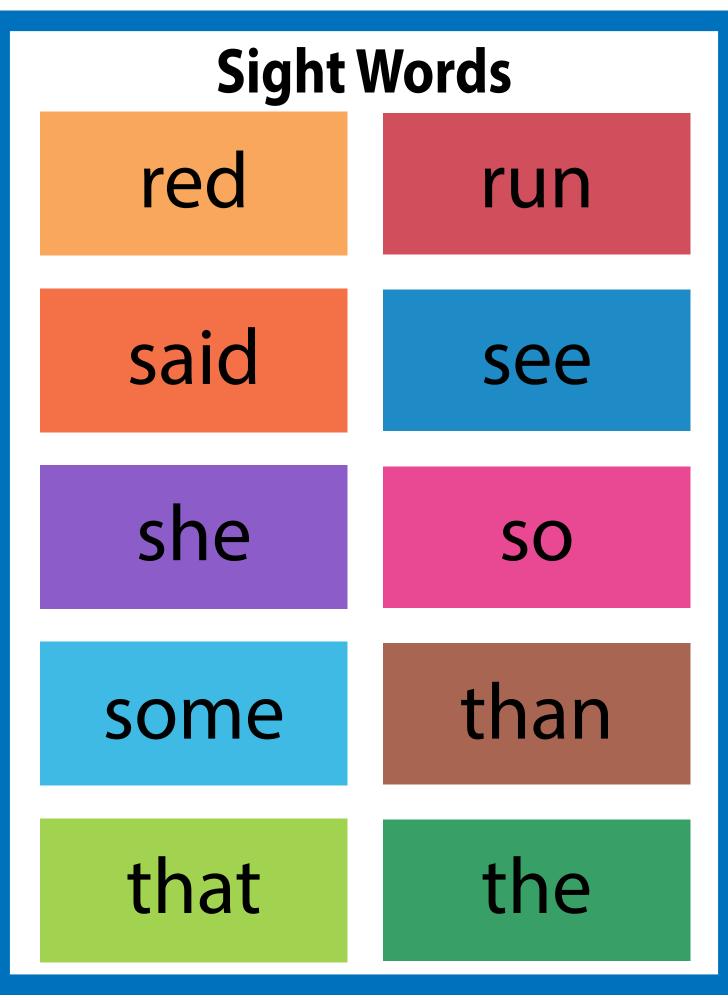

| а      | down*  | it      | part*   | too         |
|--------|--------|---------|---------|-------------|
| about  | each   | its     | people* | two*        |
| all    | find*  | jump*   | pink*   | two*<br>up* |
| am     | first* | like    | play*   | use*        |
| an     | for    | little* | purple* | was         |
| and    | from   | long*   | red*    | water*      |
| are    | funny* | look*   | run*    | way*        |
| as     | get    | made*   | said    | we          |
| at     | go*    | make*   | see*    | were        |
| away   | green* | many*   | she*    | what*       |
| be     | had    | may     | SO      | when        |
| been   | has    | me      | some    | where       |
| big*   | have   | more*   | than    | which       |
| black* | he     | my*     | that    | white*      |
| blue*  | help   | no*     | the     | who         |
| brown* | her    | not     | their   | will        |
| but    | here   | now     | them    | with        |
| by     | him    | number* | then    | word*       |
| call*  | his    | of      | there   | would       |
| can    | how    | on*     | these   | write*      |
| come   |        | one*    | they    | yellow*     |
| could  | if     | or      | this    | you         |
| day*   | in     | orange* | three*  | your        |
| did    | into   | other   | time*   |             |
| do     | is     | out*    | to      |             |