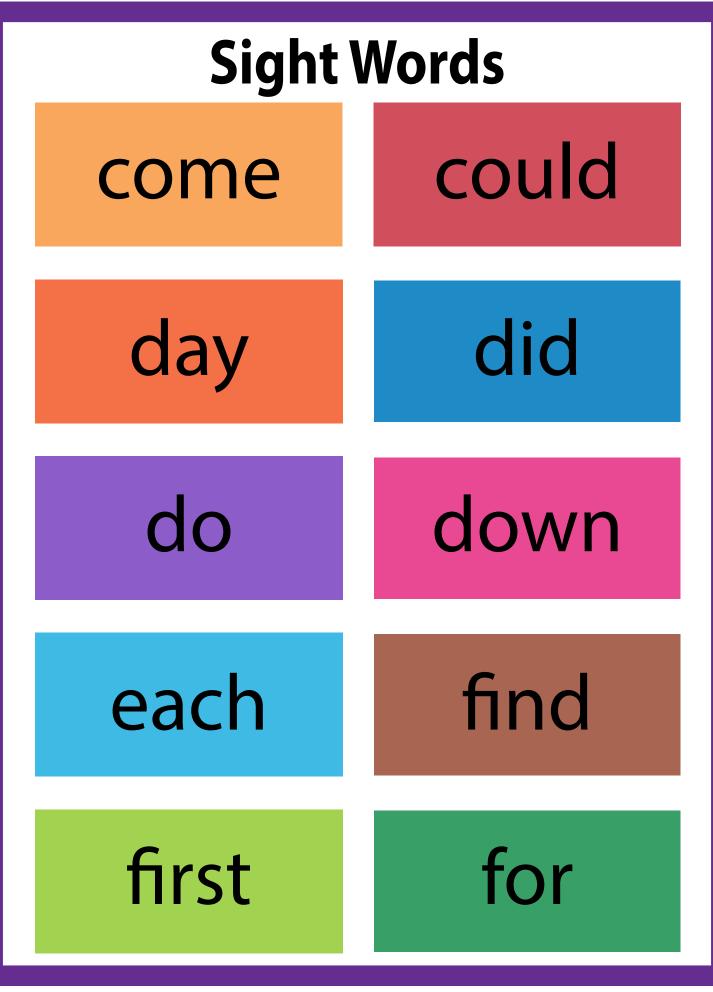

| а      | down*  | it      | part*   | too         |
|--------|--------|---------|---------|-------------|
| about  | each   | its     | people* | two*        |
| all    | find*  | jump*   | pink*   | two*<br>up* |
| am     | first* | like    | play*   | use*        |
| an     | for    | little* | purple* | was         |
| and    | from   | long*   | red*    | water*      |
| are    | funny* | look*   | run*    | way*        |
| as     | get    | made*   | said    | we          |
| at     | go*    | make*   | see*    | were        |
| away   | green* | many*   | she*    | what*       |
| be     | had    | may     | SO      | when        |
| been   | has    | me      | some    | where       |
| big*   | have   | more*   | than    | which       |
| black* | he     | my*     | that    | white*      |
| blue*  | help   | no*     | the     | who         |
| brown* | her    | not     | their   | will        |
| but    | here   | now     | them    | with        |
| by     | him    | number* | then    | word*       |
| call*  | his    | of      | there   | would       |
| can    | how    | on*     | these   | write*      |
| come   |        | one*    | they    | yellow*     |
| could  | if     | or      | this    | you         |
| day*   | in     | orange* | three*  | your        |
| did    | into   | other   | time*   |             |
| do     | is     | out*    | to      |             |