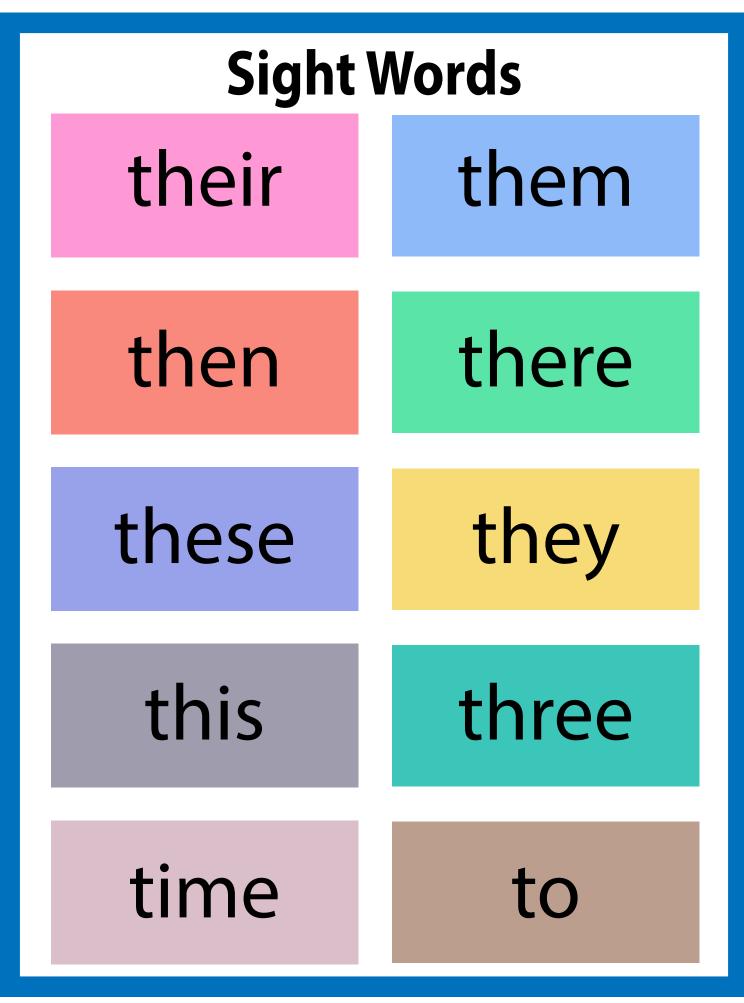

| а      | down*  | it      | part*   | too         |
|--------|--------|---------|---------|-------------|
| about  | each   | its     | people* | two*        |
| all    | find*  | jump*   | pink*   | two*<br>up* |
| am     | first* | like    | play*   | use*        |
| an     | for    | little* | purple* | was         |
| and    | from   | long*   | red*    | water*      |
| are    | funny* | look*   | run*    | way*        |
| as     | get    | made*   | said    | we          |
| at     | go*    | make*   | see*    | were        |
| away   | green* | many*   | she*    | what*       |
| be     | had    | may     | SO      | when        |
| been   | has    | me      | some    | where       |
| big*   | have   | more*   | than    | which       |
| black* | he     | my*     | that    | white*      |
| blue*  | help   | no*     | the     | who         |
| brown* | her    | not     | their   | will        |
| but    | here   | now     | them    | with        |
| by     | him    | number* | then    | word*       |
| call*  | his    | of      | there   | would       |
| can    | how    | on*     | these   | write*      |
| come   |        | one*    | they    | yellow*     |
| could  | if     | or      | this    | you         |
| day*   | in     | orange* | three*  | your        |
| did    | into   | other   | time*   |             |
| do     | is     | out*    | to      |             |