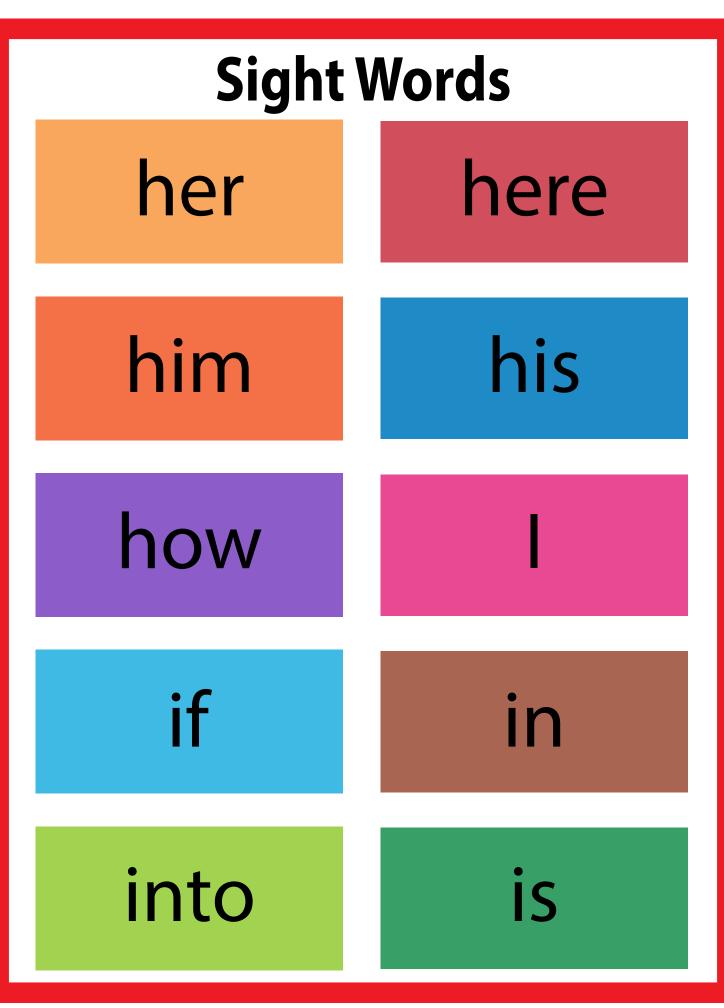

| а      | down*  | it      | part*   | too         |
|--------|--------|---------|---------|-------------|
| about  | each   | its     | people* | two*        |
| all    | find*  | jump*   | pink*   | two*<br>up* |
| am     | first* | like    | play*   | use*        |
| an     | for    | little* | purple* | was         |
| and    | from   | long*   | red*    | water*      |
| are    | funny* | look*   | run*    | way*        |
| as     | get    | made*   | said    | we          |
| at     | go*    | make*   | see*    | were        |
| away   | green* | many*   | she*    | what*       |
| be     | had    | may     | SO      | when        |
| been   | has    | me      | some    | where       |
| big*   | have   | more*   | than    | which       |
| black* | he     | my*     | that    | white*      |
| blue*  | help   | no*     | the     | who         |
| brown* | her    | not     | their   | will        |
| but    | here   | now     | them    | with        |
| by     | him    | number* | then    | word*       |
| call*  | his    | of      | there   | would       |
| can    | how    | on*     | these   | write*      |
| come   |        | one*    | they    | yellow*     |
| could  | if     | or      | this    | you         |
| day*   | in     | orange* | three*  | your        |
| did    | into   | other   | time*   |             |
| do     | is     | out*    | to      |             |